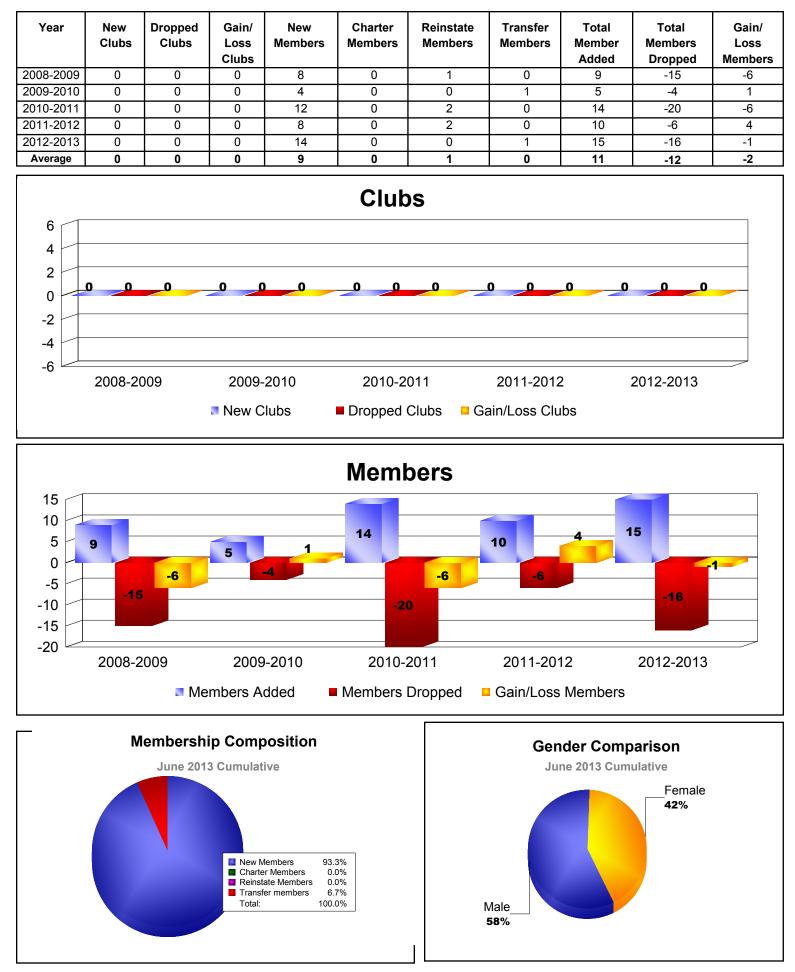

## **District 36 E OREGON**

| Year           | New<br>Clubs | Dropped<br>Clubs | Gain/<br>Loss<br>Clubs | New<br>Members | Charter<br>Members      | Reinst<br>Membe |                              | Transfer<br>Members | Total<br>Member<br>Added | Total<br>Members<br>Dropped | Gain/<br>Loss<br>Members |
|----------------|--------------|------------------|------------------------|----------------|-------------------------|-----------------|------------------------------|---------------------|--------------------------|-----------------------------|--------------------------|
| 2008-2009      | 0            | -4               | -4                     | 198            | 0                       | 12              |                              | 12                  | 222                      | -209                        | 13                       |
| 2009-2010      | 1            | -1               | 0                      | 126            | 28                      | 11              |                              | 4                   | 169                      | -159                        | 10                       |
| 2010-2011      | 1            | -2               | -1                     | 122            | 23                      | 20              |                              | 14                  | 179                      | -234                        | -55                      |
| 2011-2012      | 0            | 0                | 0                      | 69             | 0                       | 8               |                              | 5                   | 82                       | -208                        | -126                     |
| 2012-2013      | 1            | 0                | 1                      | 100            | 30                      | 11              |                              | 8                   | 149                      | -140                        | 9                        |
| Average        | 1            | -1               | -1                     | 123            | 16                      | 12              |                              | 9                   | 160                      | -190                        | -30                      |
| -1<br>-2<br>-3 |              | -4               | <b>_</b>               |                | -2                      | -1              |                              |                     |                          |                             |                          |
| -4 2008-2009   |              | 009              | 2009-2010              |                | 2010-2011 Dropped Clubs |                 | 2011-2012<br>Gain/Loss Clubs |                     |                          | 2012-2013<br>s              |                          |
|                |              |                  |                        |                | Memb                    | oers            |                              |                     |                          |                             |                          |