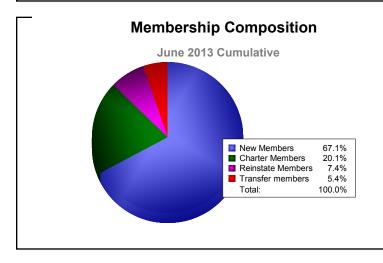

## **District 36 E OREGON**

| Year           | New<br>Clubs | Dropped<br>Clubs | Gain/<br>Loss<br>Clubs | New<br>Members | Charter<br>Members      | Reinst<br>Membe |                              | Transfer<br>Members | Total<br>Member<br>Added | Total<br>Members<br>Dropped | Gain/<br>Loss<br>Members |
|----------------|--------------|------------------|------------------------|----------------|-------------------------|-----------------|------------------------------|---------------------|--------------------------|-----------------------------|--------------------------|
| 2008-2009      | 0            | -4               | -4                     | 198            | 0                       | 12              |                              | 12                  | 222                      | -209                        | 13                       |
| 2009-2010      | 1            | -1               | 0                      | 126            | 28                      | 11              |                              | 4                   | 169                      | -159                        | 10                       |
| 2010-2011      | 1            | -2               | -1                     | 122            | 23                      | 20              |                              | 14                  | 179                      | -234                        | -55                      |
| 2011-2012      | 0            | 0                | 0                      | 69             | 0                       | 8               |                              | 5                   | 82                       | -208                        | -126                     |
| 2012-2013      | 1            | 0                | 1                      | 100            | 30                      | 11              |                              | 8                   | 149                      | -140                        | 9                        |
| Average        | 1            | -1               | -1                     | 123            | 16                      | 12              |                              | 9                   | 160                      | -190                        | -30                      |
| -1<br>-2<br>-3 |              | -4               | <b>_</b>               |                | -2                      | -1              |                              |                     |                          |                             |                          |
| -4 2008-2009   |              | 009              | 2009-2010              |                | 2010-2011 Dropped Clubs |                 | 2011-2012<br>Gain/Loss Clubs |                     |                          | 2012-2013<br>s              |                          |
|                |              |                  |                        |                | Memb                    | oers            |                              |                     |                          |                             |                          |