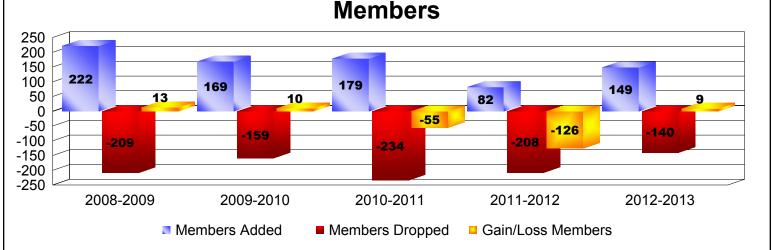

## **District 36 E OREGON**

| Year           | New<br>Clubs | Dropped<br>Clubs | Gain/<br>Loss<br>Clubs | New<br>Members | Charter<br>Members      | Reinst<br>Membe |                              | Transfer<br>Members | Total<br>Member<br>Added | Total<br>Members<br>Dropped | Gain/<br>Loss<br>Members |
|----------------|--------------|------------------|------------------------|----------------|-------------------------|-----------------|------------------------------|---------------------|--------------------------|-----------------------------|--------------------------|
| 2008-2009      | 0            | -4               | -4                     | 198            | 0                       | 12              |                              | 12                  | 222                      | -209                        | 13                       |
| 2009-2010      | 1            | -1               | 0                      | 126            | 28                      | 11              |                              | 4                   | 169                      | -159                        | 10                       |
| 2010-2011      | 1            | -2               | -1                     | 122            | 23                      | 20              |                              | 14                  | 179                      | -234                        | -55                      |
| 2011-2012      | 0            | 0                | 0                      | 69             | 0                       | 8               |                              | 5                   | 82                       | -208                        | -126                     |
| 2012-2013      | 1            | 0                | 1                      | 100            | 30                      | 11              |                              | 8                   | 149                      | -140                        | 9                        |
| Average        | 1            | -1               | -1                     | 123            | 16                      | 12              |                              | 9                   | 160                      | -190                        | -30                      |
| -1<br>-2<br>-3 |              | -4               | <b>_</b>               |                | -2                      | -1              |                              |                     |                          |                             |                          |
| -4 2008-2009   |              | 009              | 2009-2010              |                | 2010-2011 Dropped Clubs |                 | 2011-2012<br>Gain/Loss Clubs |                     |                          | 2012-2013<br>s              |                          |
|                |              |                  |                        |                | Memb                    | oers            |                              |                     |                          |                             |                          |